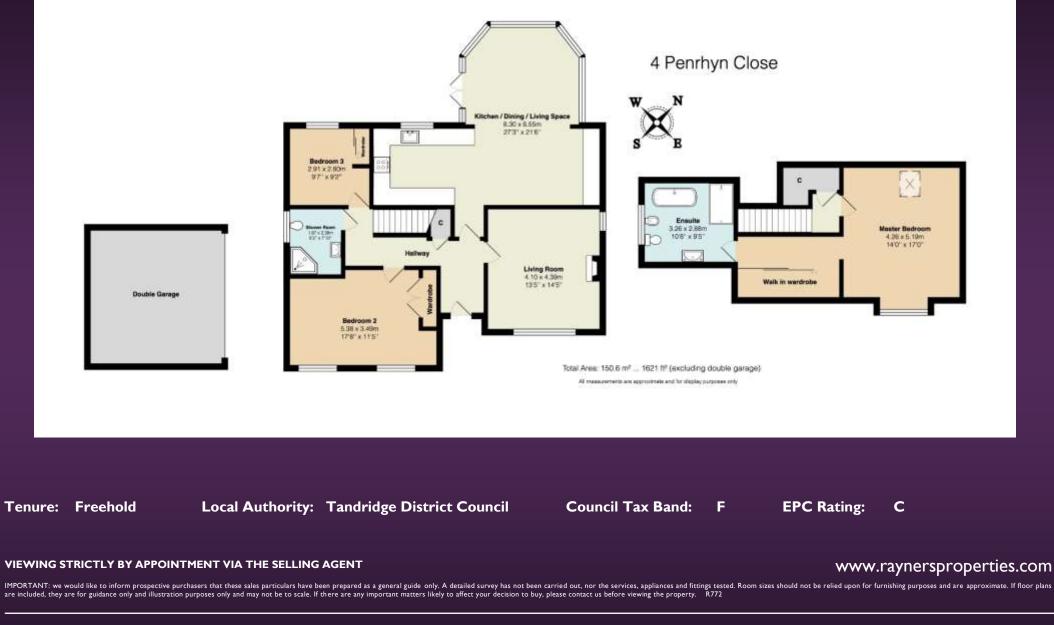

## GUIDE PRICE OF £825,000

Rayners are delighted to present to the market this three bedroom, detached, chalet style bungalow. Situated in a private development in a small sought after cul de sac which backs onto Coulsdon Common. In our opinion the property is superbly presented throughout. The current owners have reconfigured the kitchen, dining and conservatory to create a fantastic and contemporary open plan space perfect for entertaining. Additionally there is a separate lounge, two double bedrooms and a modern family shower room to the ground floor. The first floor provides a magnificent suite consisting of a spacious bedroom, dressing area and beautifully appointed en-suite bathroom with a feature bath and superb separate shower. Outside the property is approached via a five bar gate leading to a block paved driveway and a detached double garage with remote controlled up and over door, power and light. There is a well established level lawned rear garden with well stocked flower beds and attractive paved, seating areas. We really believe that this property provides very lovely kerb appeal which follows through every room and the gardens too. Viewing is HIGHLY RECOMMENDED.

A superbly presented three bedroom detached chalet style bungalow, situated in a private development in a small sought after cul de sac.

- Detached chalet style bungalow
- Immaculately presented throughout
- Contemporary kitchen with Integrated Appliances
- Open plan Kitchen/Diner opening to Conservatory
- Separate Lounge
- Two Double Bedrooms and Bathroom to the Ground Floor
- Superb Master Suite on the First Floor (Bedroom, dressing area and ensuite)
- Private Cul-de-Sac Location backing onto Coulsdon Commom
- Double Garage and Driveway
- Landscaped Gardens