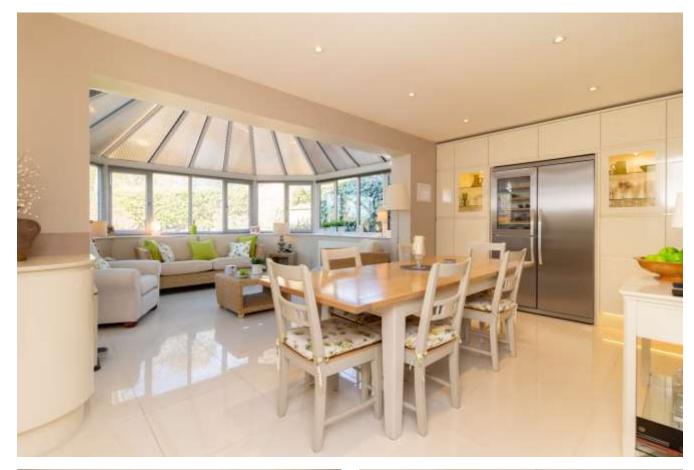

## GUIDE PRICE OF £825,000

Rayners are delighted to present to the market this three bedroom, detached, chalet style bungalow. Situated in a private development in a small sought after cul de sac which backs onto Coulsdon Common. In our opinion the property is superbly presented throughout. The current owners have reconfigured the kitchen, dining and conservatory to create a fantastic and contemporary open plan space perfect for entertaining. Additionally there is a separate lounge, two double bedrooms and a modern family shower room to the ground floor. The first floor provides a magnificent suite consisting of a spacious bedroom, dressing area and beautifully appointed en-suite bathroom with a feature bath and superb separate shower. Outside the property is approached via a five bar gate leading to a block paved driveway and a detached double garage with remote controlled up and over door, power and light. There is a well established level lawned rear garden with well stocked flower beds and attractive paved, seating areas. We really believe that this property provides very lovely kerb appeal which follows through every room and the gardens too. Viewing is HIGHLY RECOMMENDED.

A superbly presented three bedroom detached chalet style bungalow, situated in a private development in a small sought after cul de sac.

- Detached chalet style bungalow
- Immaculately presented throughout
- Contemporary kitchen with Integrated Appliances
- Open plan Kitchen/Diner opening to Conservatory
- Separate Lounge
- Two Double Bedrooms and Bathroom to the Ground Floor
- Superb Master Suite on the First Floor (Bedroom, dressing area and ensuite)
- Private Cul-de-Sac Location backing onto Coulsdon Commom
- Double Garage and Driveway
- Landscaped Gardens